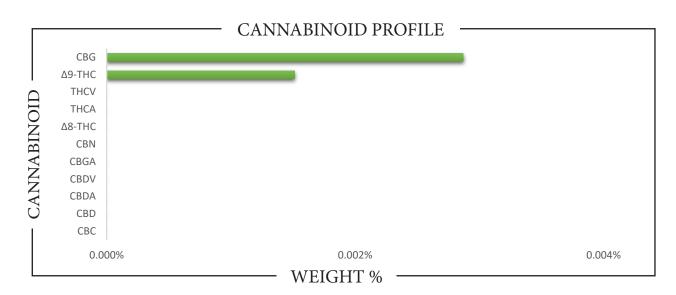

DATE RECEIVED: 3/10/2025

| ΤΟΤΑΙ Δ9-ΤΗС | TOTAL CBG | TOTAL CANNABINOIDS |
|--------------|-----------|--------------------|
| 5.21 MG      | 9.88 MG   | 15.09 MG           |

| CANNABINOID                                                                                                                                                                                                                                 | ) W]                              | EIGHT (%)                       | MG                                  | /12 FL OZ        |
|---------------------------------------------------------------------------------------------------------------------------------------------------------------------------------------------------------------------------------------------|-----------------------------------|---------------------------------|-------------------------------------|------------------|
| CBC -                                                                                                                                                                                                                                       | <b>—</b>                          | ND —                            | <b>→</b>                            | ND               |
| CBD -                                                                                                                                                                                                                                       | <b></b>                           | ND —                            | <b></b>                             | ND               |
| CBDA -                                                                                                                                                                                                                                      | <b></b>                           | ND —                            | <b></b>                             | ND               |
| CBDV -                                                                                                                                                                                                                                      | <b></b>                           | ND —                            | <b></b>                             | ND               |
| CBG -                                                                                                                                                                                                                                       | <b>→</b>                          | 0.0029 —                        | <b>→</b>                            | 9.88             |
| CBGA -                                                                                                                                                                                                                                      | <b>→</b>                          | ND —                            | <b></b>                             | ND               |
| CBN -                                                                                                                                                                                                                                       | <b>→</b>                          | ND —                            | <b></b>                             | ND               |
| Δ8-THC <b>-</b>                                                                                                                                                                                                                             | <b>→</b>                          | ND —                            | <b></b>                             | ND               |
| Δ9-THC <b>-</b>                                                                                                                                                                                                                             | <b>→</b>                          | 0.0015                          | <b></b>                             | 5.21             |
| THCA -                                                                                                                                                                                                                                      | <b>→</b>                          | ND —                            | <b>→</b>                            | ND               |
| THCV -                                                                                                                                                                                                                                      | <b></b>                           | ND —                            | <b></b>                             | ND               |
| Total CBD -                                                                                                                                                                                                                                 | <b></b>                           | ND —                            | <b></b>                             | ND               |
| Total CBG -                                                                                                                                                                                                                                 | <b></b>                           | 0.0029 —                        | <b></b>                             | 9.88             |
| Total THC -                                                                                                                                                                                                                                 | <b>→</b>                          | 0.0015                          | <b></b>                             | 5.21             |
| Analysis Method: TP-POT-05<br>By HPLC-VWD<br>Total THC = $(0.877 \times \text{THCA}) + \Delta 9$ -Ti<br>Total CBD = $(0.877 \times \text{CBDA}) + \text{CBD}$<br>Total CBG = $(0.877 \times \text{CBGA}) + \text{CBG}$<br>ND = Not Detected | Prepared By: Prep Date: Batch ID: | TJS<br>3/10/2025<br>MAR1025A-PO | Analyzed By:<br>Analysis Date:<br>T | TJS<br>3/10/2025 |